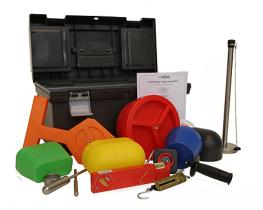

## Scope of delivery

1x suitcase

1x handle for test body

5x test body for tests according to EN1176, T1, section D.2.1

1x test body for catching points for head and neck according to EN1176, T1, section D.2.2

1x test device for clothing catching points according to EN1176, T1, section D.3.1

 $2x\ test\ body\ for\ finger\ catching\ points\ and\ chains\ according\ to\ EN1176,\ T1,\ sections\ D.4.1,$ 

C.2.2, 4.2.13 and D.5

1x tape measure 10 m

1x spring scales up to 20 kg

1x spirit level with angle display

1x eibe turning disc to calculate the falling space width

1x detailed user notes with instruction for use of the test devices