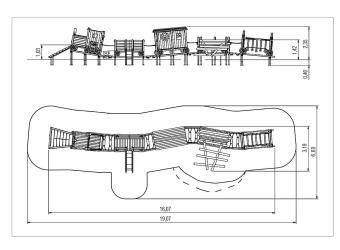

8x chain: stainless steel (V2A) 8x step: high-pressure laminate (HPL)

|   | Material              | SW pi               |
|---|-----------------------|---------------------|
|   | Minimum space         | 1907x660x322 cm     |
|   | Free falling height   | 142 cm              |
| 0 | Impact protection net | 87,5 m <sup>2</sup> |
|   | Foundations           | 32x PFs or 32x CF   |
|   |                       |                     |