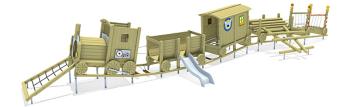

## 5 11 805 0110 0

playo train Mountains and Valleys, solo

made in germany

## Scope of delivery

28x post construction: softwood 28x post shoe: galvanized steel 5x platform construction: softwood

2x net frame: softwood, high-pressure laminate (HPL), plastic-coated steel rope

1x net ascent: softwood, plastic-coated steel rope 1x boiler: softwood, high-pressure laminate (HPL)

1x chimney: softwood 6x parapet: softwood

3x play board: high-pressure laminate (HPL)
1x steering wheel: galvanized steel, plastic
1x bell: cast iron, stainless steel (V2A), plastic
1x walk-through protection: stainless steel (V2A)

22x wheel: softwood

3x Tender side panel: softwood 2x walk-through protection: softwood

2x window decoration Animal head: high-pressure laminate (HPL) 2x window decoration Window frame: high-pressure laminate (HPL)

1x roof: softwood

1x stack of wood complete: softwood

1x wobbly bridge: softwood, high-pressure laminate (HPL), galvanized steel

4x construction site lights: high-pressure laminate (HPL)

8x barrier: softwood

8x chain: stainless steel (V2A) 8x step: high-pressure laminate (HPL)

|   | Material              | SW pi               |
|---|-----------------------|---------------------|
|   | Minimum space         | 1907x660x322 cm     |
|   | Free falling height   | 142 cm              |
| 0 | Impact protection net | 87,5 m <sup>2</sup> |
|   | Foundations           | 32x PFs or 32x CF   |
|   |                       |                     |