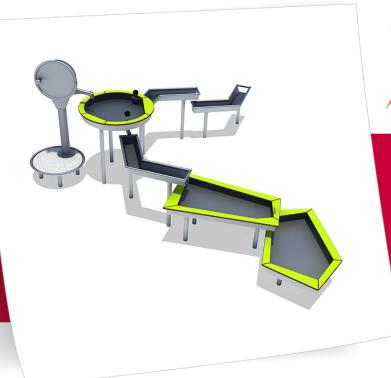

5 66 442 1200 0

unique Water play unit Rainbow

made in germany

## Scope of delivery

1x pump platform: stainless steel

1x valve basin round with 1 valve: stainless steel, HPL 1x valve basin pentagonal with 1 valve: stainless steel, HPL 1x valve basin square with 1 valve: stainless steel, HPL

2x trough belt left: stainless steel 1x trough bent right: stainless steel

|   | Material              | Stainless steel, HPL      |
|---|-----------------------|---------------------------|
|   | Foundation level      | FL 1                      |
|   | Minimum space         | 627x656x255 cm            |
|   | Free falling height   | 75 cm                     |
| 0 | Impact protection net | 28,5 m²                   |
|   | Foundations           | 6x CF or 10x PFs + 1x PFr |