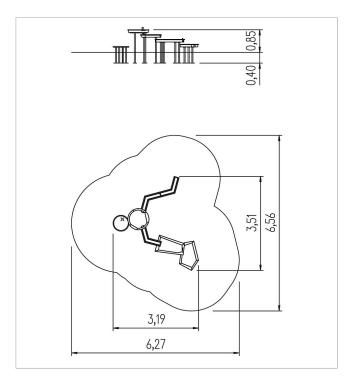

2x trough belt left: stainless steel 1x trough bent right: stainless steel

|   | Material              | Stainless steel, HPL      |
|---|-----------------------|---------------------------|
|   | Foundation level      | FL 1                      |
|   | Minimum space         | 627x656x255 cm            |
|   | Free falling height   | 75 cm                     |
| 0 | Impact protection net | 28,5 m²                   |
|   | Foundations           | 6x CF or 10x PFs + 1x PFr |