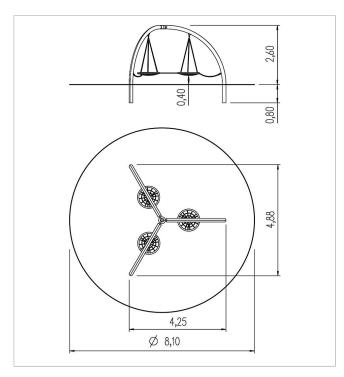

|                                                                                                                                                                                                                                                                                                                                                                                                                                                                                                                                                                                                                                                                                                                                                                                                                                                                                                                                                                                                                                                                                                                                                                                                                                                                                                                                                                                                                                                                                                                                                                                                                                                                                                                                                                                                                                                                                                                                                                                                                                                                                                                                | Material              | Steel powder. grey  |
|--------------------------------------------------------------------------------------------------------------------------------------------------------------------------------------------------------------------------------------------------------------------------------------------------------------------------------------------------------------------------------------------------------------------------------------------------------------------------------------------------------------------------------------------------------------------------------------------------------------------------------------------------------------------------------------------------------------------------------------------------------------------------------------------------------------------------------------------------------------------------------------------------------------------------------------------------------------------------------------------------------------------------------------------------------------------------------------------------------------------------------------------------------------------------------------------------------------------------------------------------------------------------------------------------------------------------------------------------------------------------------------------------------------------------------------------------------------------------------------------------------------------------------------------------------------------------------------------------------------------------------------------------------------------------------------------------------------------------------------------------------------------------------------------------------------------------------------------------------------------------------------------------------------------------------------------------------------------------------------------------------------------------------------------------------------------------------------------------------------------------------|-----------------------|---------------------|
|                                                                                                                                                                                                                                                                                                                                                                                                                                                                                                                                                                                                                                                                                                                                                                                                                                                                                                                                                                                                                                                                                                                                                                                                                                                                                                                                                                                                                                                                                                                                                                                                                                                                                                                                                                                                                                                                                                                                                                                                                                                                                                                                | Foundation level      | FL 3                |
|                                                                                                                                                                                                                                                                                                                                                                                                                                                                                                                                                                                                                                                                                                                                                                                                                                                                                                                                                                                                                                                                                                                                                                                                                                                                                                                                                                                                                                                                                                                                                                                                                                                                                                                                                                                                                                                                                                                                                                                                                                                                                                                                | Minimum space         | Ø 810x320 cm        |
|                                                                                                                                                                                                                                                                                                                                                                                                                                                                                                                                                                                                                                                                                                                                                                                                                                                                                                                                                                                                                                                                                                                                                                                                                                                                                                                                                                                                                                                                                                                                                                                                                                                                                                                                                                                                                                                                                                                                                                                                                                                                                                                                | Free falling height   | 70 cm               |
| 0                                                                                                                                                                                                                                                                                                                                                                                                                                                                                                                                                                                                                                                                                                                                                                                                                                                                                                                                                                                                                                                                                                                                                                                                                                                                                                                                                                                                                                                                                                                                                                                                                                                                                                                                                                                                                                                                                                                                                                                                                                                                                                                              | Impact protection net | 52,0 m <sup>2</sup> |
|                                                                                                                                                                                                                                                                                                                                                                                                                                                                                                                                                                                                                                                                                                                                                                                                                                                                                                                                                                                                                                                                                                                                                                                                                                                                                                                                                                                                                                                                                                                                                                                                                                                                                                                                                                                                                                                                                                                                                                                                                                                                                                                                | Foundations           | 3x CF               |
| TITLE OF THE PARTY | Assembly              | 3 persons/2 h       |
| $\begin{array}{ c c c c c c c c c c c c c c c c c c c$                                                                                                                                                                                                                                                                                                                                                                                                                                                                                                                                                                                                                                                                                                                                                                                                                                                                                                                                                                                                                                                                                                                                                                                                                                                                                                                                                                                                                                                                                                                                                                                                                                                                                                                                                                                                                                                                                                                                                                                                                                                                         | Largest section       | 340 cm              |
| k kg                                                                                                                                                                                                                                                                                                                                                                                                                                                                                                                                                                                                                                                                                                                                                                                                                                                                                                                                                                                                                                                                                                                                                                                                                                                                                                                                                                                                                                                                                                                                                                                                                                                                                                                                                                                                                                                                                                                                                                                                                                                                                                                           | Heaviest section      | 70 kg               |